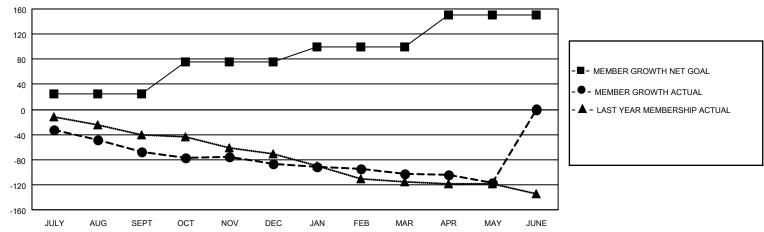

## GOALS AND ACTUAL MEMBERS CUMULATIVE

| DROPPED CLUBS: 5 |     | 47 CLUBS OF 94 ADDED 1 OR<br>MORE NEW MEMBERS | GENDER DISTRIBUTION                 |                                |  |
|------------------|-----|-----------------------------------------------|-------------------------------------|--------------------------------|--|
|                  |     | NORE NEW WEINBERS                             | MALE<br>FEMALE                      | 1,522 (63.15%)<br>888 (36.85%) |  |
| DROPPED MEMBERS  |     |                                               | NON BINARY                          | 0 (0.00%)                      |  |
| DECEASED         | 58  |                                               | PREFER NOT TO ANSWER                | 0 (0.00%)                      |  |
| CLUB CANCELLED   | 33  | CLICK HERE FOR CUMULATIVE                     | TOTAL FAMILY UNIT MEMBERS           | 445                            |  |
| OTHER            | 203 | MEMBERSHIP DATA                               |                                     |                                |  |
| TOTAL            | 294 |                                               | FAMILY MEMBERS PAYING HALF DUES 224 |                                |  |
|                  |     |                                               |                                     |                                |  |